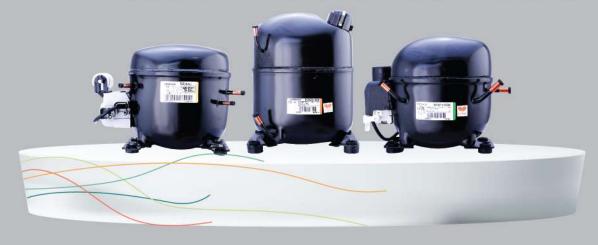

# کندانسینگ یونیت هواخنک

دستگاههای کندانسینگ یونیت آسه

(با کمپرسورهای Bitzer) B

(با کمپرسورهای Maneurop دانفوس)

E (با کمپرسورهای Embraco اسلواکــی)تولید و عرضه میشوند.

# • ویژگیهای این کندانسینگ یونیتها شامل موارد زیر میشود:

مجهز به سوئيچ فشار بالا و پايين

بدنه با رنگ یودری الکترواستاتیک

استفاده از دستگاه خم CNC در پایپینگ لولههای مسی

مجهز به شیرهای روتولاک در خروجی رسیور

ترمینال باکس با عایق بندی کلاس ۱۲۹۵

کمپرسورهای منیروپ مجهز به شیر روتولاک دنالاین در ورودی و خروجی