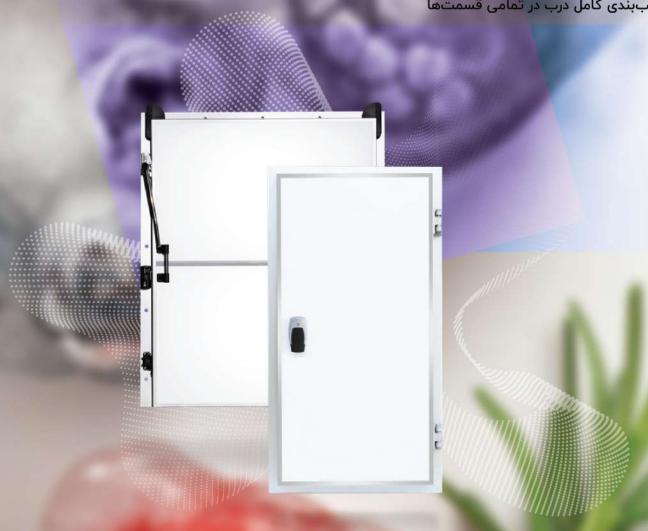

# درب سردخانه

دربهای لولایی و کشویی سردخانهای آسه با ضخامتهای ۷، ۱۰ و ۱۲ سانتیمتر برای کاربریهای بالای صفر، زیر صفر و تونل انجماد طراحی و تـولید میشوند. ویژگیهای اصلی دربهای آسه شامل موارد زیر میشود:

عایق فوم پلییورتان کندسوز با چگالی ۴۰±۲ kg/m³

**Thermal Break** 

المنت حرارتی دور درب

فریم چهارچوب از جنس PVC و آلومینیوم

<mark>چ</mark>هارچوب مقاوم در برابر رط<mark>وبت</mark> و ضربه

<mark>ر</mark>وکش درب از ورق گالوانیز<mark>ه پیش رنگ شده</mark>

استفاده از گسکتهای ۲ جزئی

آببندی کامل درب در تمامی قسمتها