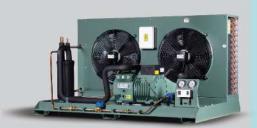

# کندانسینگ یونیت هواخنک

دستگاههای کندانسینگ یونیت آسه

(با کمپرسورهای Bitzer) B

(با کمپرسورهای Maneurop دانفوس)

E (با کمپرسورهای Embraco اسلواکــی)تولید و عرضه میشوند.

# • ویژگیهای این کندانسینگ یونیتها شامل موارد زیر میشود:

مجهز به سوئيچ فشار بالا و پايين

بدنه با رنگ یودری الکترواستاتیک

استفاده از دستگاه خم CNC در پایپینگ لولههای مسی

مجهز به شیرهای روتولاک در خروجی رسیور

ترمینال باکس با عایق بندی کلاس ۱۲۹۵

کمپرسورهای منیروپ مجهز به شیر روتولاک دنالاین در ورودی و خروجی